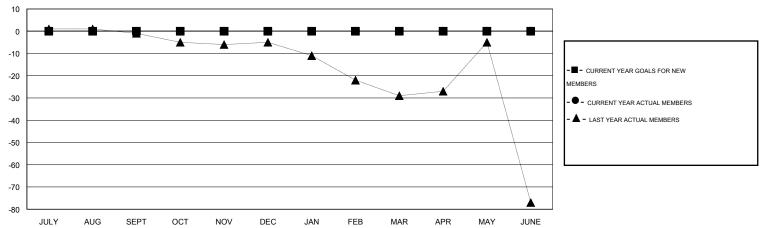

#### GOALS AND ACTUAL MEMBERS CUMULATIVE

| DROPPED CLUBS: 0  DROPPED MEMBERS   | 0 CLUBS OF 0 ADDED 1 OR MORE NEW MEMBERS | GENDER DISTRIBUTION  MALE 0 (100.00%)  FEMALE 0 (100.00%) |   |  |
|-------------------------------------|------------------------------------------|-----------------------------------------------------------|---|--|
| DECEASED 0 CLUB CANCELLED 0 OTHER 0 | CLICK HERE FOR HEALTH ASSESSMENT DATA    | FAMILY UNIT MEMBERS HEAD OF HOUSEHOLD                     | 0 |  |
| TOTAL 0                             |                                          | NON-HEAD OF HOUSEHOLD                                     | 0 |  |